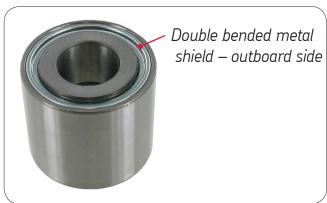

## Technical Bulletin – September 2015

Opel/Vauxhall (Movano), Renault (Master III), Nissan (NV400)

Caution, when mounting a HBU 1 bearing with different seals

SKF has several HBU 1 bearings containing a flat metal shield with an integrated rubber seal to be mounted on the inboard side and a double bended metal shield placed on the outboard side.