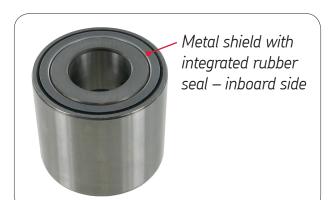

## Technical Bulletin – September 2015

Opel/Vauxhall (Movano), Renault (Master III), Nissan (NV400)

Caution, when mounting a HBU 1 bearing with different seals

SKF has several HBU 1 bearings containing a flat metal shield with an integrated rubber seal to be mounted on the inboard side and a double bended metal shield placed on the outboard side.