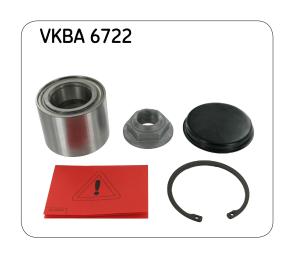

## VKBA 6722

Note: If not mounted this way, you will decrease the lifetime of the bearing.

VKBA 6722 is packed with mounting instruction MI-542027 to highlight the importance of a visual check of both sides of the bearing before mounting.