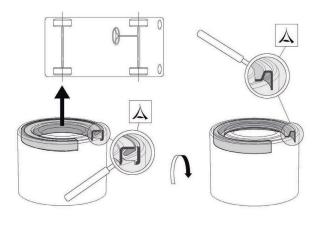

Note: If not mounted this way, you will decrease the lifetime of the bearing.

VKBA 6722 is packed with mounting instruction MI-542027 to highlight the importance of a visual check of both sides of the bearing before mounting.